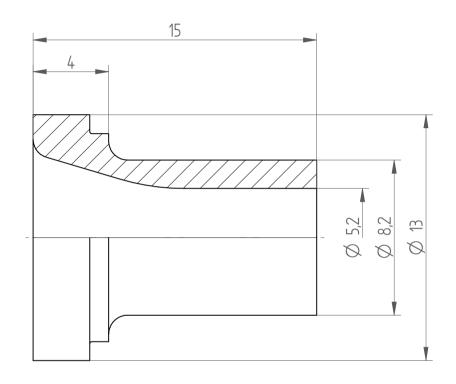

Type : KS\_ER16\_D3/16"

Part No. : 391630476 Date : 11.09.2014

DUTE: 11.09.2014

Scale: 5:1